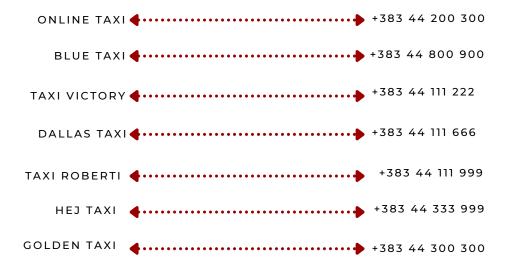

q/itinerari.html).

Besides this, a mobile app for the public transportation is available on Play Store and App Store. The app is called "Trafiku Urban" and it provides the map of bus lines and bus stops in Prishtina. Both of these information sources are only in Albanian.

Information for transportation from Prishtina to other cities of Kosovo and neighboring countries is available on the webpage of Prishtina Bus Station (http://www.stacioniautobuseve-pr.com/) or at Gjirafa (https://gjirafa.com/Autobus).

Again, the information in these web pages is in Albanian. Therefore, please feel free to contact the International Office Coordinators at any time that you think you need information regarding transportation.

However, in case of need, you can also contact other taxi companies such as: